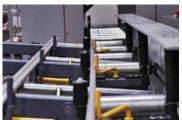

#### Transport

Individual pieces of sotck material are transported into the Bandsaw for processing.