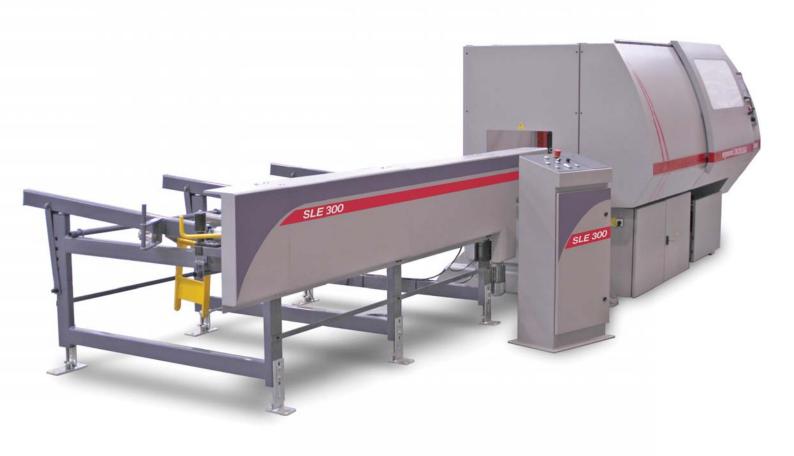

# SLE 300 - SLE 600 - SLE 1200

# Inclined loading magazine for Ergonomic CNC series

Simple and reliable loading magazine for all Ergonomic CNC machines. Uncomplicated solution for automation in small and medium-sized companies.

# **Automation** with intelligent options

The loading magazines SLE could be used with any type of CNC Ergonomic machine.