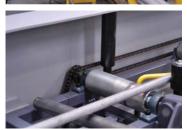

# **Loading Transfer Magazine**

Material is sorted by a pneumatic transfer system

### **Aligning**

After the material is loaded onto the conveyor the material is then aligned with a pneumatic pushing unit to be feed into the Bandsaw