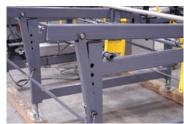

#### **Crossbars inclination**

The inclination of the crossbars can be easily adjustable allowing the loading of various steel profiles.