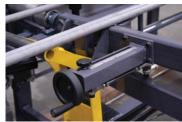

# Adjustable Material width

The material width can be simply adjustable by adjusting the hand wheel which is fitted with an easy to read metric scale.

The material width capacity is minimum 20mm maximum 120mm