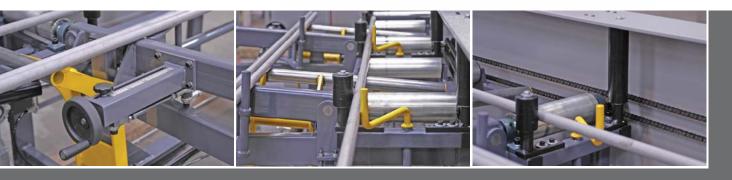

# Adjustable Material width

The material width can be simply adjustable by adjusting the hand wheel which is fitted with an easy to read metric scale.

The material width capacity is minimum 20mm maximum 120mm

#### **Crossbars inclination**

The inclination of the crossbars can be easily adjustable allowing the loading of various steel profiles.

### **Aligning**

After the material is loaded onto the conveyor the material is then aligned with a pneumatic pushing unit to be feed into the Bandsaw